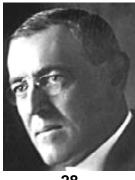

**27 William Taft**Lived 1857-1930
Born in Ohio
Died in Washington, D.C.
President 1909-1913
Party: Republican

28
Woodrow Wilson
Lived 1856-1924
Born in Virginia
Died in Washington, D.C.
President 1913-1921
Party: Democratic