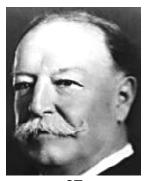

**27 William Taft**Lived 1857-1930
Born in Ohio
Died in Washington, D.C.
President 1909-1913
Party: Republican

28
Woodrow Wilson
Lived 1856-1924
Born in Virginia
Died in Washington, D.C.
President 1913-1921
Party: Democratic