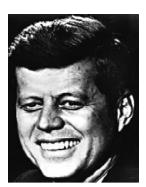

## PRESIDENTS FACTS #34-43

34 Dwight Eisenhower Lived 1890-1969 Born in Texas Died in Pennsylvania President 1953-1961 Party: Republican

35
John Kennedy
Lived 1917-1963
Born in Massachusetts
Died in Texas
President 1961-1963
Party: Democratic