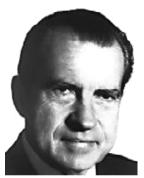

36 Lyndon Johnson Lived 1908-1973 Born in Texas Died in Texas President 1963-1969 Party: Democratic

37
Richard Nixon
Lived 1913-1994
Born in California
Died in New York
President 1969-1974
Party: Republican